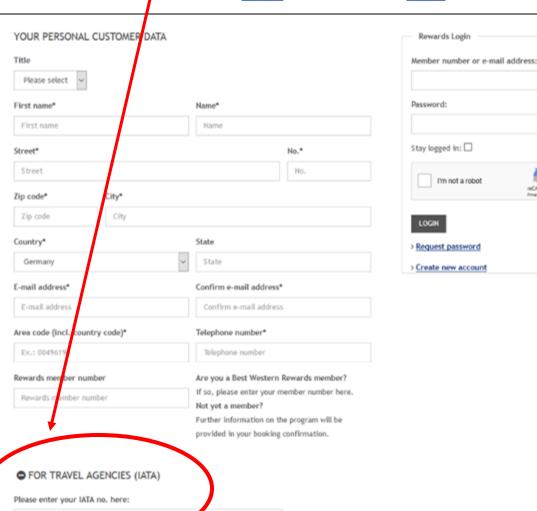

Book at www.bestwestern.de the desired hotel.

Continue with the booking until you reach the field in which you enter the data of the travelling guests: YOUR PERSONAL CUSTOMER DATA.

The field FOR TRAVEL OFFICES (IATA) is located directly below it. Enter your IATA/TIDS number there.